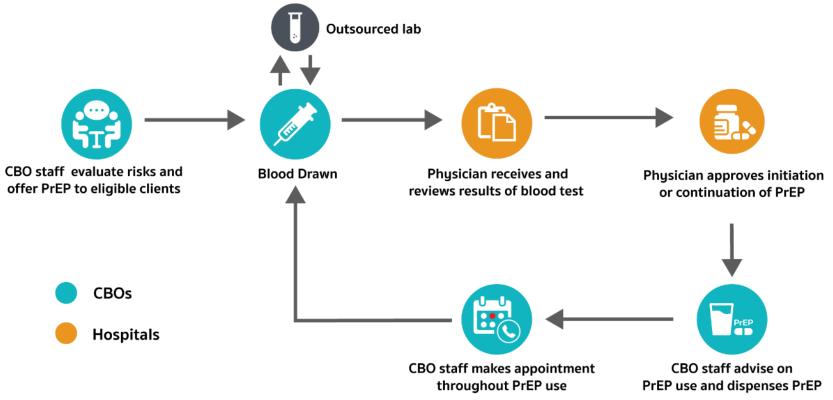

(๓.๒) ยาที่ผู้ประกอบวิชาชีพเวชกรรมสั่งจ่ายให้แก่ผู้รับบริการเฉพาะราย หรือเฉพาะคราวที่เกี่ยวเนื่องกับเอชไอวี โรคซิฟิลิส หนองใน หรือหนองในเทียม หรือโรคติดต่อทางเพศสัมพันธ์อื่น ๆ ในลักษณะเดียวกัน

- Provide services related to HIV, syphilis, gonorrhea, chlamydia or other STIs
  - Pre- and post-test counseling
  - Specimen collection to test for infection(s)
  - Finger prick blood collection for screening test
  - Reading and reporting of test results
- Referral for diagnostic test and link to care
- Give drugs, as prescribed by health professionals, to treat and prevent HIV, syphilis, gonorrhea, chlamydia or other STIs (or primary symptoms related to these conditions)