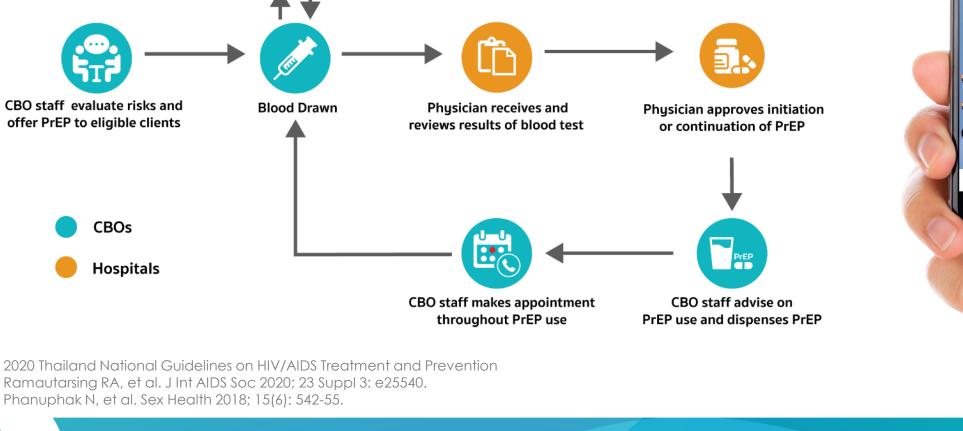

## PrEP initiation, Southeast Asia, March 2022

| Country     | <b>Cumulative Initiations Across All Products</b> |  |  |  |  |
|-------------|---------------------------------------------------|--|--|--|--|
| Thailand    | 41,027                                            |  |  |  |  |
| Vietnam     | 33,938                                            |  |  |  |  |
| Philippines | 3,192                                             |  |  |  |  |
| Myanmar     | 1,779                                             |  |  |  |  |

### KP-led PrEP service in Thailand: 80% of current PrEP users

#### **KP-led PrEP service in Thailand:**

to simplify, de-medicalize and differentiate PrEP service – through close collaboration with hospitals

## Key population-led health services (KPLHS):

filling service gaps for key populations

**ACCESSIBILITY** 

- Located in hot spots
- Flexible service hours suitable for KP's lifestyle
- One-stop service

**AVAILABILITY** 

 Needs-based and client-centered services, such as hormone monitoring, STI, legal consultation, harm reduction

**ACCEPTABILITY** 

- Staff are members of KP communities who truly understand KP's lifestyle
- Services are genderoriented, and free from stigma and discrimination

**QUALITY** 

- Staff are trained and qualified in accordance with national standards
- Strong linkages with and high acceptance from public health sectors