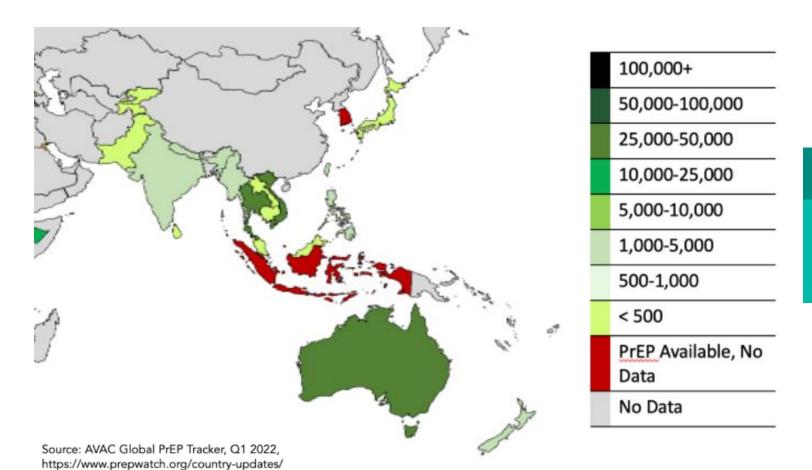

## PrEP initiation, Southeast Asia, March 2022

| Country     | <b>Cumulative Initiations Across All Products</b> |  |  |  |  |
|-------------|---------------------------------------------------|--|--|--|--|
| Thailand    | 41,027                                            |  |  |  |  |
| Vietnam     | 33,938                                            |  |  |  |  |
| Philippines | 3,192                                             |  |  |  |  |
| Myanmar     | 1,779                                             |  |  |  |  |