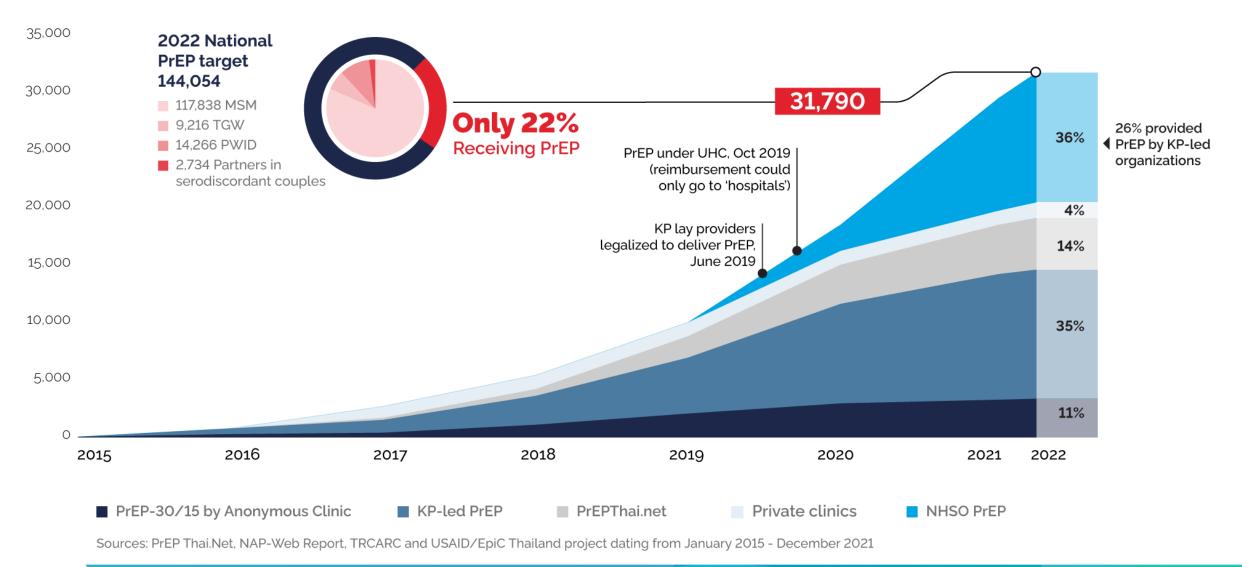

### KP-led PrEP service in Thailand: 80% of current PrEP users

#### **KP-led PrEP service in Thailand:**

to simplify, de-medicalize and differentiate PrEP service – through close collaboration with hospitals